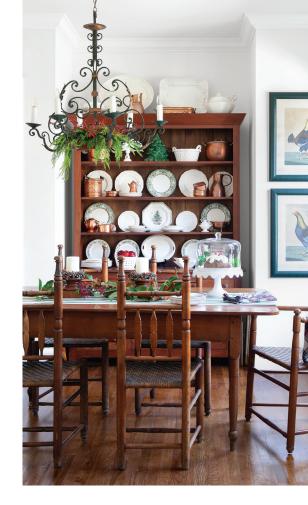

**ABOVE: Designer** Barbara Rushton crowned the table (in Katy's family since the 1800s) with a scrolly chandelier. The hand-built hutch "In December, we exclusively use

granite countertops to the custom range the couple opted for