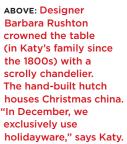

**ABOVE: Designer** Barbara Rushton crowned the table (in Katy's family since the 1800s) with a scrolly chandelier. The hand-built hutch "In December, we exclusively use

granite countertops to the custom range the couple opted for