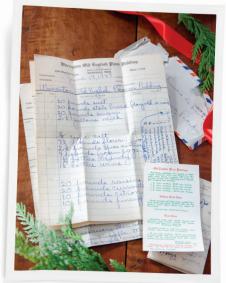

#### PLUM DELICIOUS

Dave's mother was co-owner of Warrenton Old English Plum Pudding in Tennessee. The dish (original recipe, below) is a family tradition.

**RIGHT: From the black** hood and iron pot rack, design details that are functional and timeless.