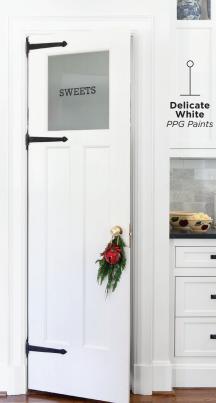

LEFT: Four small pantries serve as the kitchens' endcaps. Windows are sand-"Savories," "Sundries," "where I keep my recipes," Katy says.

blasted with "Sweets," and "Secrets," which is