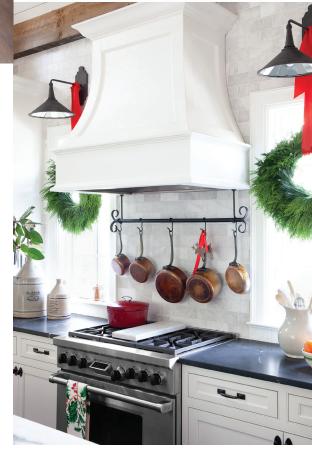

#### PLUM DELICIOUS

Dave's mother was co-owner of Warrenton Old English Plum Pudding in Tennessee. The dish (original recipe, below) is a family tradition.

**RIGHT: From the black** hood and iron pot rack, design details that are functional and timeless.